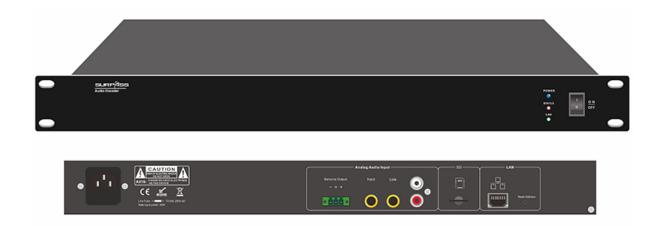

## **SP-IP702EA IP Network Audio Pre-Amplifier**IP Public Address (PA) System IP Network Audio Pre-Amplifier

P Public Address (PA) System IP Network Audio Pre-Amplifier Description:

The IP public address (PA) system key equipment to set up the IP PA sound system, it is convenient to set up sound over network system as one IP decoder, moreover it is also very useful to upgrade the traditional public address system into digital IP public address system by only add this IP network audio adapter and keep the existing PA system amplifier and loudspeakers.

The IP public address system network audio Pre-Amplifier with decoder is the main equipment of the IP network PA system. It is built-in decoder which can decode the network audio signal into analog to feed in analog amplifier.

IP Public Address (PA) System IP Network Audio Pre-Amplifier Specification:

Model SP-IP702EA

Description IP Network Audio Pre-Amplifier

Power Supply AC230V or 110V

Power Consumption 5W

Network Protocol TCP, UDP, ARP, ICMP, IGMP

Network Speed 10/100Mbps

Audio Format Mp2, Mp3, PCM, ADPCM

Audio Sampling 8KHz-44.1KHz, 16 bits, 8K-320Kbps

S/N Ratio ≥90dB
Frequency Response 20Hz-20KHz
Data Delay 100 milliseconds
Connector one aux output
Dimensions 483×256×44mm

Weight 3.2kg

IP Public Address (PA) System IP Network Audio Pre-Amplifier Feature:

- >> Capacity of control power amplifier 1000W.
- >> Support LAN/WAN and Internet network.
- >> Network data delay of less than 100 milliseconds.
- >> Program controllable power supply of AC 230V or 110V.
- >> The IP network audio adapter with decoder is the head of IP PA system.
- >> The IP network audio adapter with decoder can work with universal PA 100 volt amplifier and speakers.
- >> It is high capacity but cost-effective multiple room network sound system.
- >> The system could be set up over existing network, non dedicated network is needed.
- >> System capacity of 300 adapters online simultaneously.